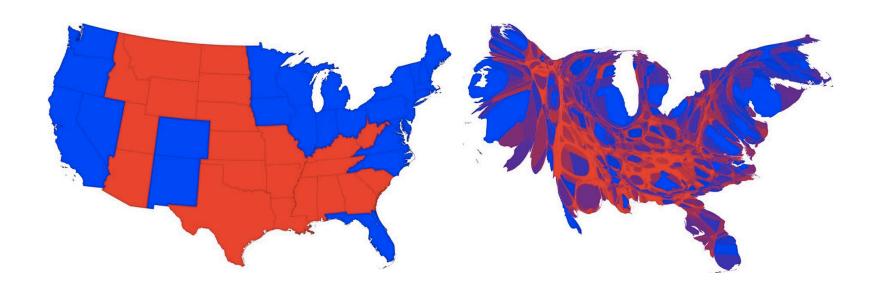

#### **Election Cartograms**

#### **Mark Newman**

2008

"These maps were an effective counter to the [traditional U.S. election] maps that seemed to show huge, solid blocks of support for John McCain over Barack Obama. [...] We're really talking about states [whose] big cities have a substantial enough impact on the rest of the state to change it."