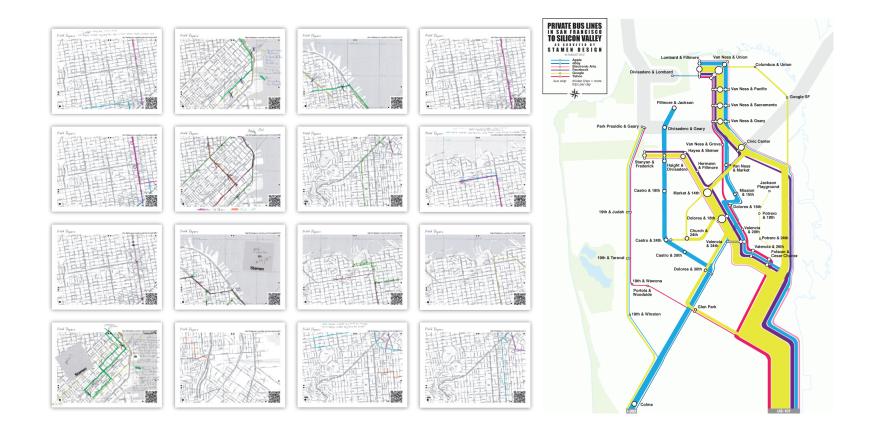

## The City from the Valley

"[It's] not a literal representation, but it's much <u>more readable</u> than the actual routes"

#### **Stamen Design**

2015